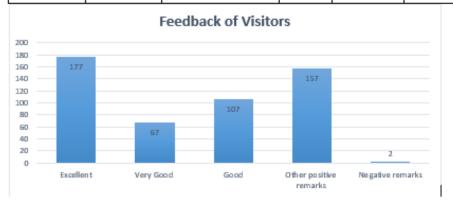

## Attendance cum feedback

( <u>https://drive.google.com/file/d/1g-BI\_QostIPyvoDK8NMtJfhVYqlyvdbj/view?usp=drive\_link\_</u>)

| three-  |                                        |           |            | 1              | edbou      |
|---------|----------------------------------------|-----------|------------|----------------|------------|
|         |                                        |           |            | 16             | earm       |
|         |                                        |           |            |                |            |
|         |                                        |           |            |                |            |
|         |                                        |           |            |                |            |
|         | SATISH PRADHAN DNYANAS                 | ADHAN     | A COL      | LEGE, THAN     | VE         |
|         |                                        |           |            | C/SOP/04       |            |
|         | ire to conduct activities / programmes |           |            |                |            |
| Revisio | n No. 00 Dated:                        |           | Page       | 5 of 5         |            |
|         | 8/117 =                                | 23        |            |                |            |
|         | . Attendance /fee                      | edback Re | cord of th | e Programme    |            |
|         | Name of Department/ Committee /A       |           |            |                |            |
| a)      | Name of Department/ Committee /A       | SOCIATION | 53         |                |            |
| b)      | Name of Collaborating Agency No        | 505       |            |                |            |
| 1       |                                        |           | 27         |                |            |
| c)      | Name of activity /Programme 🔾 🛪        | ja set    | u          |                |            |
| d)      | Date/ Duration of activity             |           |            |                |            |
| Sr.     |                                        | 1         | Roll       | 1 1000         |            |
| No.     | Name of Teachers / Students            | Class     | No         | Signature      | Remark     |
| 1.      | Krishna. V. Ghritae                    | FYBBS     | 12         | Kilhate.       | Exiclient  |
| 2.      | Biddhesh. Y. Mandarka                  | FYBBT     | 26         | 5. dd hechin   | P.SII Pont |
| 3.      | Dhaval S. Kamble                       | FYIT      | 18         | Relet          | Excellent  |
| 4.      | Dahil S. Jadhar                        | 8FY5nd    | لرعر       | Chal           | Excellen   |
| 5.      | Disha v shinde                         | FYBBI     | 52         | auto           | Excellens  |
| 6.      | Warshda A Bridge                       | FUBBI     | 01         | Bright         | Excollent  |
| 7.      | Sujata Vadav                           | FYCS      | 1.15       | alse           | Encelle    |
| 8       | Sachin Verma                           | PYCS      | 107        | Carliner       | Escr Lle   |
| 9.      | Knal h.                                | FYCE      | 131        | Jes .          | Occallens  |
| 10.     | Virai panchal                          | f4cs      | 6.5        | - Qpui         | Excellent  |
| 11.     | Pranali Patil                          | PUCS      | 74         | 92             | Excellent  |
| 12.     | YUSh Yadav                             | F4105     | 115        | 400            | 5+101111   |
| 13.     | Ritesh Youdor                          | Fales     | 130        | 8_             | FLCellen   |
| 14.     | Sakalai sathe                          | THE PITE  | 130        | X hali         |            |
| 15.     | Viziel Bindo                           | F BC at   | 480        | Carried States | So Ni      |
| 16.     | Plant Gupts                            | FUBON     | -          | 1              | Sohis      |
| 17.     | 1                                      |           | 4465       | Pigush         | Excellent  |
| 18.     | Sagarita Shinde                        | FYBM      | 103        | Carum          | Dice       |
| 19.     |                                        | FURMS     | 184        | & Shide        | Excellen   |
| 20.     | Middle Conage                          | FYRat     | 154        | iletishe       | Nice       |
| 21.     | 7                                      | FIBMS     | 104        | 71/22          | Good       |
| -4.     | Protomen Shippin                       | C. AR     | 100        | PShires        | Excu"2,    |