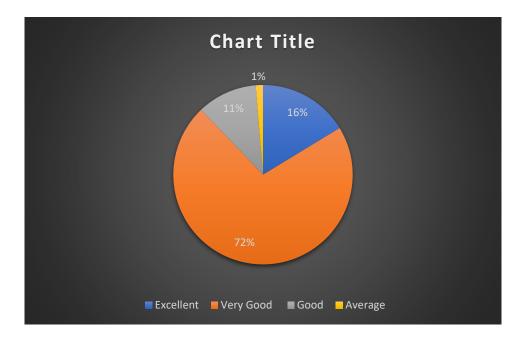

## Attendance cum feedback

( <u>https://drive.google.com/file/d/1g-BI\_QostIPyvoDK8NMtJfhVYqlyvdbj/view?usp=drive\_link\_</u>)

| three-  |                                        |           |            | 1              | edbou      |
|---------|----------------------------------------|-----------|------------|----------------|------------|
|         |                                        |           |            | 16             | earm       |
|         |                                        |           |            |                |            |
|         |                                        |           |            |                |            |
|         |                                        |           |            |                |            |
|         | SATISH PRADHAN DNYANAS                 | ADHAN     | A COL      | LEGE, THAN     | VE         |
|         |                                        |           |            | C/SOP/04       |            |
|         | ire to conduct activities / programmes |           |            |                |            |
| Revisio | n No. 00 Dated:                        |           | Page       | 5 of 5         |            |
|         | 8/117 =                                | 23        |            |                |            |
|         | . Attendance /fee                      | edback Re | cord of th | e Programme    |            |
|         | Name of Department/ Committee /A       |           |            |                |            |
| a)      | Name of Department/ Committee /A       | SOCIATION | 53         |                |            |
| b)      | Name of Collaborating Agency No        | 505       |            |                |            |
| 1       |                                        |           | 27         |                |            |
| c)      | Name of activity /Programme 🔾 🛪        | ja set    | u          |                |            |
| d)      | Date/ Duration of activity             |           |            |                |            |
| Sr.     |                                        | 1         | Roll       | 1 1000         |            |
| No.     | Name of Teachers / Students            | Class     | No         | Signature      | Remark     |
| 1.      | Krishna. V. Ghritae                    | FYBBS     | 12         | Kilhate.       | Exiclient  |
| 2.      | Biddhesh. Y. Mandarka                  | FYBBT     | 26         | 5. dd hechin   | P.SII Pont |
| 3.      | Dhaval S. Kamble                       | FYIT      | 18         | Relet          | Excellent  |
| 4.      | Dahil S. Jadhar                        | 8FY5nd    | لرعر       | Chal           | Excellen   |
| 5.      | Disha v shinde                         | FYBBI     | 52         | auto           | Excellens  |
| 6.      | Warshda A Bridge                       | FUBBI     | 01         | Bright         | Excollent  |
| 7.      | Sujata Vadav                           | FYCS      | 1.15       | alse           | Encelle    |
| 8       | Sachin Verma                           | PYCS      | 107        | Carliner       | Escr Lle   |
| 9.      | Knal h.                                | FYCE      | 131        | Jes .          | Occallens  |
| 10.     | Virai panchal                          | f4cs      | 6.5        | - Qpui         | Excellent  |
| 11.     | Pranali Patil                          | PUCS      | 74         | 92             | Excellent  |
| 12.     | YUSh Yadav                             | F4105     | 115        | 400            | 5+101111   |
| 13.     | Ritesh Youdor                          | Fales     | 130        | 8_             | FLCellen   |
| 14.     | Sakalai sathe                          | THE PITE  | 130        | X hali         |            |
| 15.     | Viziel Bindo                           | F BC at   | 480        | Carried States | So Ni      |
| 16.     | Plant Gupts                            | FUBON     | -          | 1              | Sohis      |
| 17.     | 1                                      |           | 4465       | Pigush         | Excellent  |
| 18.     | Sagarita Shinde                        | FYBM      | 103        | Carum          | Dice       |
| 19.     |                                        | FURMS     | 184        | & Shide        | Excellen   |
| 20.     | Middle Conage                          | FYRat     | 154        | iletishe       | Nice       |
| 21.     | 7                                      | FIBMS     | 104        | 71/22          | Good       |
| -4.     | Protomen Shippin                       | C. AR     | 100        | PShires        | Excu"2,    |